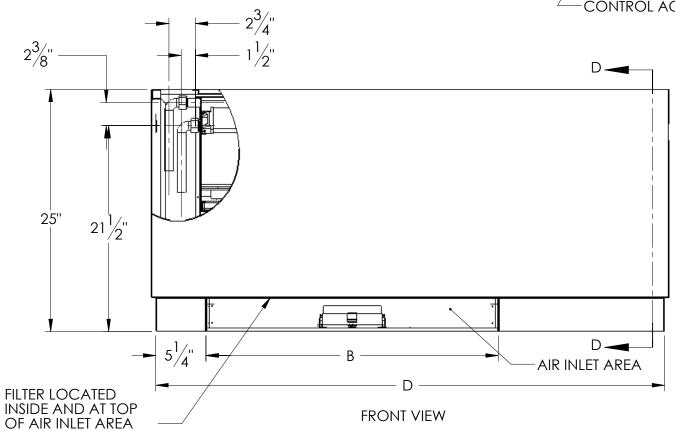

## NOTES.

8

- DIMENSIONS ARE SHOWN IN INCHES.
- OPTIONAL MOTORIZED WATER VALVE IS SHOWN.

- ALL DIMENSIONS ARE ± 1/4".

  LEFT HAND CONFIGURATION IS SHOWN.

  UNIT IS SHIPPED WITH UNIVERSAL LEFT-HAND OR RIGHT HAND

  PIPING CAPABILITY.
- 6. TYPICAL LEFT/RIGHT (LEFT PIPING SHOWN).
- 7. SECTION D-D SHOWS POSSIBLE RIGHT PIPING.
- 8. OPTIONAL OUTSIDE AIR DOOR SHOWN.

|       | WEIGHT (LBS): 108.16                                                                                                                                          | ICE-AIR LLC.<br>80 HARTFORD AVENUE<br>MOUNT VERNON, NY 10553 |  |                                  |  |                  |          |  |
|-------|---------------------------------------------------------------------------------------------------------------------------------------------------------------|--------------------------------------------------------------|--|----------------------------------|--|------------------|----------|--|
|       | FINISH:<br>N/A                                                                                                                                                | TITLE: CONSOLE WATER SOURCE HEAT PUMP SUBMITTAL DRAWING      |  |                                  |  |                  |          |  |
| C. FR | UNLESS OTHERWISE SPECIFIED: DIMENSIONS ARE IN INCHES TOLERANCES: FRACTIONAL± 1/32 ANGULAR: MACH± ° BEND±1° TWO PLACE DECIMAL ± .03 THREE PLACE DECIMAL ± .015 | MODEL BY: VP DRAWING BY: LR                                  |  | DATE: 05/29/09<br>DATE: 06/19/09 |  | wg. no.<br>SUB-8 | 3270     |  |
|       |                                                                                                                                                               | SIZE<br><b>B</b>                                             |  | ALE: NONE OT SCALE DRAWING       |  | SHEET 1 OF 1     | rev<br>D |  |