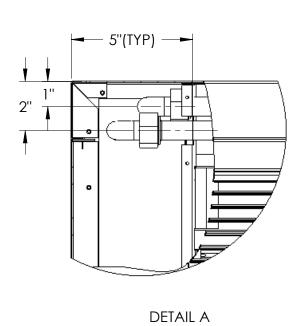

## NOTES.

8

- DIMENSIONS ARE SHOWN IN INCHES.
- OPTIONAL MOTORIZED WATER VALVE IS SHOWN.

- ALL DIMENSIONS ARE ± 1/4".

  LEFT HAND CONFIGURATION IS SHOWN.

  UNIT IS SHIPPED WITH UNIVERSAL LEFT-HAND OR RIGHT HAND

  PIPING CAPABILITY.
- 6. TYPICAL LEFT/RIGHT (LEFT PIPING SHOWN).
- 7. SECTION D-D SHOWS POSSIBLE RIGHT PIPING.
- 8. OPTIONAL OUTSIDE AIR DOOR SHOWN.

|       | WEIGHT (LBS): 108.16                                                                                                                                          | ICE-AIR LLC.<br>80 HARTFORD AVENUE<br>MOUNT VERNON, NY 10553 |  |                                  |  |                  |          |  |
|-------|---------------------------------------------------------------------------------------------------------------------------------------------------------------|--------------------------------------------------------------|--|----------------------------------|--|------------------|----------|--|
|       | FINISH:<br>N/A                                                                                                                                                | TITLE: CONSOLE WATER SOURCE HEAT PUMP SUBMITTAL DRAWING      |  |                                  |  |                  |          |  |
| C. FR | UNLESS OTHERWISE SPECIFIED: DIMENSIONS ARE IN INCHES TOLERANCES: FRACTIONAL± 1/32 ANGULAR: MACH± ° BEND±1° TWO PLACE DECIMAL ± .03 THREE PLACE DECIMAL ± .015 | MODEL BY: VP DRAWING BY: LR                                  |  | DATE: 05/29/09<br>DATE: 06/19/09 |  | wg. no.<br>SUB-8 | 3270     |  |
|       |                                                                                                                                                               | SIZE<br><b>B</b>                                             |  | ALE: NONE OT SCALE DRAWING       |  | SHEET 1 OF 1     | rev<br>D |  |