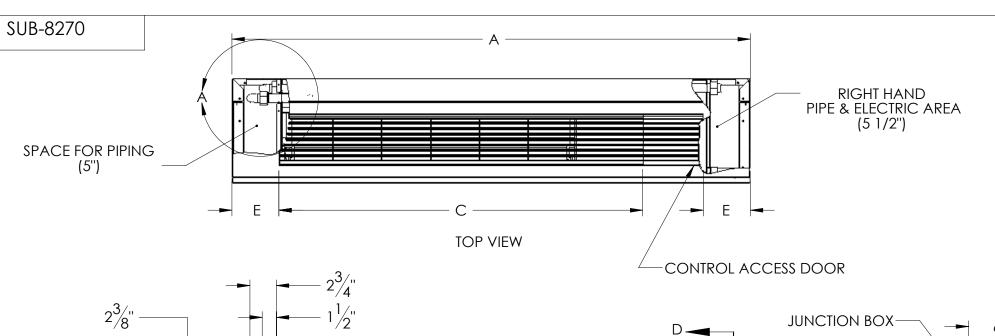

## NOTES.

8

- DIMENSIONS ARE SHOWN IN INCHES.
- OPTIONAL MOTORIZED WATER VALVE IS SHOWN.

- ALL DIMENSIONS ARE ± 1/4".

  LEFT HAND CONFIGURATION IS SHOWN.

  UNIT IS SHIPPED WITH UNIVERSAL LEFT-HAND OR RIGHT HAND

  PIPING CAPABILITY.
- 6. TYPICAL LEFT/RIGHT (LEFT PIPING SHOWN).
- 7. SECTION D-D SHOWS POSSIBLE RIGHT PIPING.
- 8. OPTIONAL OUTSIDE AIR DOOR SHOWN.

|       | WEIGHT (LBS): 108.16                                                                                                                                          | ICE-AIR LLC.<br>80 HARTFORD AVENUE<br>MOUNT VERNON, NY 10553 |  |                                  |  |                  |          |  |
|-------|---------------------------------------------------------------------------------------------------------------------------------------------------------------|--------------------------------------------------------------|--|----------------------------------|--|------------------|----------|--|
|       | FINISH:<br>N/A                                                                                                                                                | TITLE: CONSOLE WATER SOURCE HEAT PUMP SUBMITTAL DRAWING      |  |                                  |  |                  |          |  |
| C. FR | UNLESS OTHERWISE SPECIFIED: DIMENSIONS ARE IN INCHES TOLERANCES: FRACTIONAL± 1/32 ANGULAR: MACH± ° BEND±1° TWO PLACE DECIMAL ± .03 THREE PLACE DECIMAL ± .015 | MODEL BY: VP DRAWING BY: LR                                  |  | DATE: 05/29/09<br>DATE: 06/19/09 |  | wg. no.<br>SUB-8 | 3270     |  |
|       |                                                                                                                                                               | SIZE<br><b>B</b>                                             |  | ALE: NONE OT SCALE DRAWING       |  | SHEET 1 OF 1     | rev<br>D |  |

SECTION D-D SCALE 1:10

|        | Α    | В   | С   | D   | Е      |
|--------|------|-----|-----|-----|--------|
| 5HPW09 | 46"  | 22" | 29" | 45" | 5 1/2" |
| 5HPW13 | 46"  | 22" | 29" | 45" | 5 1/2" |
| 8HPW13 | 46"  | 22" | 29" | 45" | 5 1/2" |
| 8HPW16 | 54"  | 31" | 38" | 53" | 5"     |
| 8HPW18 | 54'' | 31" | 38" | 53" | 5 "    |