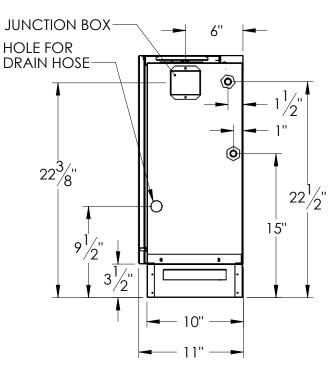

SECTION D-D SCALE 1:10

|        | Α    | В   | С   | D   | Е      |
|--------|------|-----|-----|-----|--------|
| 5HPW09 | 46"  | 22" | 29" | 45" | 5 1/2" |
| 5HPW13 | 46"  | 22" | 29" | 45" | 5 1/2" |
| 8HPW13 | 46"  | 22" | 29" | 45" | 5 1/2" |
| 8HPW16 | 54"  | 31" | 38" | 53" | 5"     |
| 8HPW18 | 54'' | 31" | 38" | 53" | 5 "    |

## NOTES.

8

- DIMENSIONS ARE SHOWN IN INCHES.
- OPTIONAL MOTORIZED WATER VALVE IS SHOWN.

- ALL DIMENSIONS ARE ± 1/4".

  LEFT HAND CONFIGURATION IS SHOWN.

  UNIT IS SHIPPED WITH UNIVERSAL LEFT-HAND OR RIGHT HAND

  PIPING CAPABILITY.
- 6. TYPICAL LEFT/RIGHT (LEFT PIPING SHOWN).
- 7. SECTION D-D SHOWS POSSIBLE RIGHT PIPING.
- 8. OPTIONAL OUTSIDE AIR DOOR SHOWN.

|       | WEIGHT (LBS): 108.16                                                                                                                                          | ICE-AIR LLC.<br>80 HARTFORD AVENUE<br>MOUNT VERNON, NY 10553 |  |                                  |  |                  |          |  |
|-------|---------------------------------------------------------------------------------------------------------------------------------------------------------------|--------------------------------------------------------------|--|----------------------------------|--|------------------|----------|--|
|       | FINISH:<br>N/A                                                                                                                                                | TITLE: CONSOLE WATER SOURCE HEAT PUMP SUBMITTAL DRAWING      |  |                                  |  |                  |          |  |
| C. FR | UNLESS OTHERWISE SPECIFIED: DIMENSIONS ARE IN INCHES TOLERANCES: FRACTIONAL± 1/32 ANGULAR: MACH± ° BEND±1° TWO PLACE DECIMAL ± .03 THREE PLACE DECIMAL ± .015 | MODEL BY: VP DRAWING BY: LR                                  |  | DATE: 05/29/09<br>DATE: 06/19/09 |  | wg. no.<br>SUB-8 | 3270     |  |
|       |                                                                                                                                                               | SIZE<br><b>B</b>                                             |  | ALE: NONE OT SCALE DRAWING       |  | SHEET 1 OF 1     | rev<br>D |  |